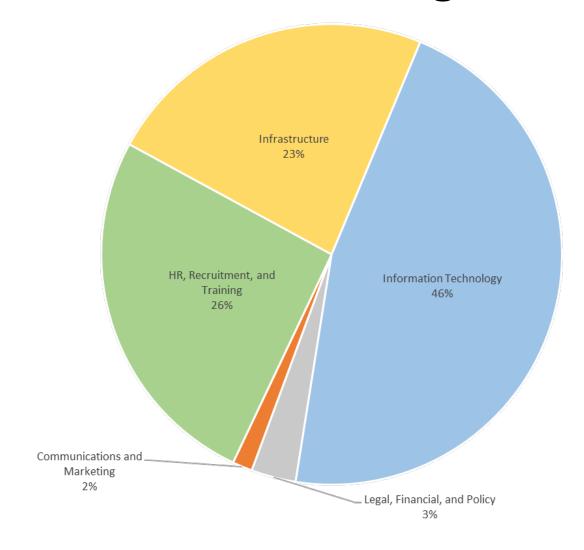

#### Expense Summary

- This report regards year-to-date expenditures to March 31, 2021
- Total expenditures in 2021 = \$2,107,370
- Expenditures are underspent compared to the total available budget.
- Available budget for 2021 includes \$20.6 million carried forward from 2020, which has been reallocated for 2021 and future years.
- Areas of significant expected spending in 2021 include Information Technology, Infrastructure, and Recruitment, Assessment and Training.

## Allocation of Available Budget